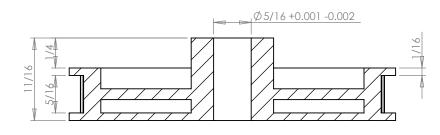

## **SECTION A-A**

## **Part Description:**

.0816 Pitch (40 DP) Timing Belt Pulleys For Belts up to 1/4" Wide

Dimensions are in inches Tolerances: Fractional <u>+</u> 0.015

PROPRIETARY AND CONFIDENTIAL:

THE INFORMATION CONTAINED IN THIS DRAWING IS THE SOLE PROPERTY OF PUTNAM PRECISION MOLDING. ANY REPRODUCTION IN PART OR AS A WHOLE WITHOUT THE WRITTEN PERMISSION OF PUTNAM PRECISION MOLDING IS PROHIBITED. INFORMATION IN THIS DRAWING IS PROVIDED FOR REFERENCE ONLY.