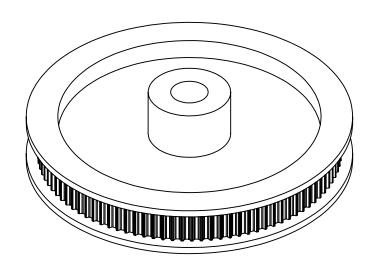

## **Part Description:**

.0816 Pitch (40 DP) Timing Belt Pulleys For Belts up to 1/4" Wide

Dimensions are in inches Tolerances: Fractional <u>+</u> 0.015

PROPRIETARY AND CONFIDENTIAL:

THE INFORMATION CONTAINED IN THIS DRAWING IS THE SOLE PROPERTY OF PUTNAM PRECISION MOLDING. ANY REPRODUCTION IN PART OR AS A WHOLE WITHOUT THE WRITTEN PERMISSION OF PUTNAM PRECISION MOLDING IS PROHIBITED. INFORMATION IN THIS DRAWING IS PROVIDED FOR REFERENCE ONLY.