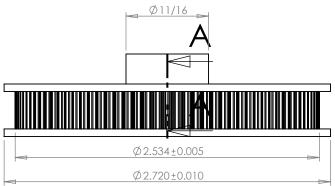

## **SECTION A-A**

## **Part Description:**

.0816 Pitch (40 DP) Timing Belt Pulleys For Belts up to 1/4" Wide

Dimensions are in inches Tolerances: Fractional <u>+</u> 0.015

PROPRIETARY AND CONFIDENTIAL:

THE INFORMATION CONTAINED IN THIS DRAWING IS THE SOLE PROPERTY OF PUTNAM PRECISION MOLDING. ANY REPRODUCTION IN PART OR AS A WHOLE WITHOUT THE WRITTEN PERMISSION OF PUTNAM PRECISION MOLDING IS PROHIBITED. INFORMATION IN THIS DRAWING IS PROVIDED FOR REFERENCE ONLY.